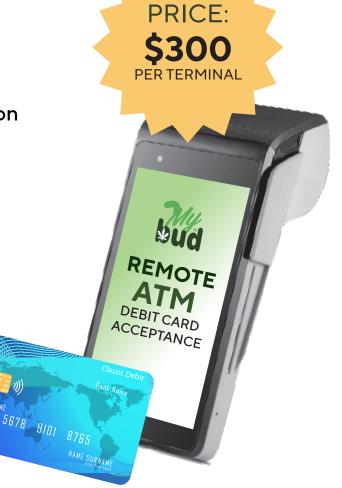

## Secure Payments. Bigger Profits.

**Accept Debit Payments**with Remote ATM

mybudpos.com/remote-atm

MyBud Remote ATM offers secure payment acceptance

## **Key Benefits for Dispensaries:**

- Reduces the need for cash handling
- Offers a convenient card payment option
- New revenue stream
- Flexible, month-to-month contract
- Customers pay a \$3.50 transaction fee; Merchant earns a \$0.25 rebate\*

## **Accept Debit Card Payments at Your Checkout Counter!**

Contact us to explore how MyBud Remote ATM can work for your dispensary business.

Call (877) 202-7511 or email sales@mybudpos.com