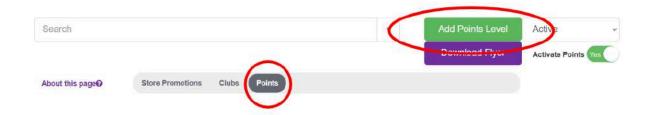

## Setting up a Loyalty Program

You can set up your loyalty program either through your online account or directly on your POS terminal.

1) Click the Promotions button

2) Click Points and then Add Points Level