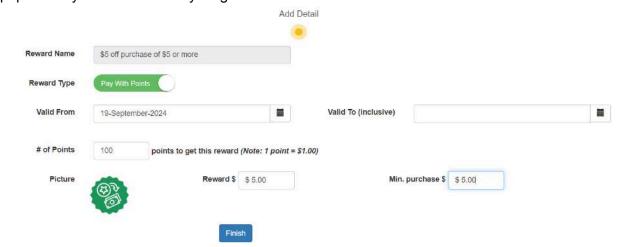

3) Make sure your Reward Type is Pay With Points<sup>1</sup>. If you leave the "Valid To" field blank the program will continue perpetually. You can set the # of Points and the Reward amount however you like. The system will default to make the Min. purchase = the Reward amount. The Reward Name will also automatically populate if you don't enter anything.

4) Click Finish

<sup>&</sup>lt;sup>1</sup> Item(s) reward type is not currently supported