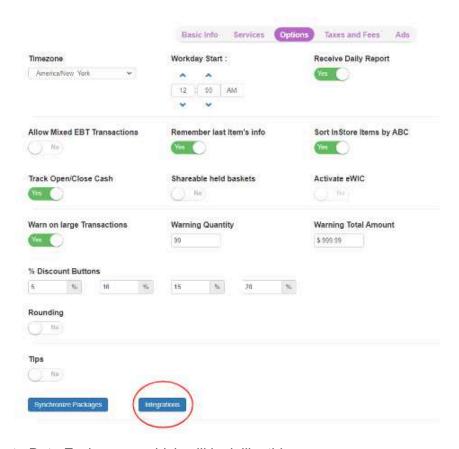

Log in to your MyBud Merchant Portal <u>here</u>. Go to Tools & Settings > Options and click on the Integrations button on the bottom of the page.

This will bring you to Data Exchanges, which will look like this.