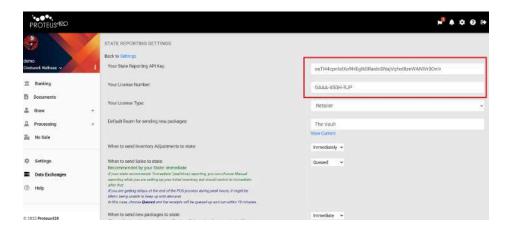

Click Setup for the appropriate tracking system in your state (i.e. BioTrack or Metrc).

If you use Metrc, enter your Metrc User API key (the "state reporting API key") and your license number. Set send Sales to state to "Queued" and list your license type as "Retailer."