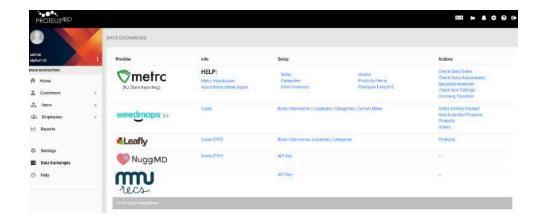

Log in to your MyBud Merchant Portal <u>here</u>. Go to Tools & Settings > Options and click on the Integrations button on the bottom of the page.

This will bring you to Data Exchanges, which will look like this.

Click Setup for the appropriate tracking system in your state (i.e. BioTrack or Metrc).

If you use Metrc, enter your Metrc User API key (the "state reporting API key") and your license number. Set send Sales to state to "Queued" and list your license type as "Retailer."