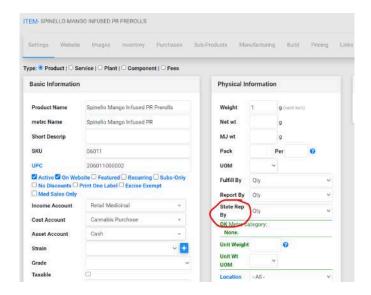

## Item Setup Click Items.

Search for the item you want to set up.

Click on your item and then click the drop down on "State Rep By" to choose whether or not a particular item should report by weight or quantity ("Qty").