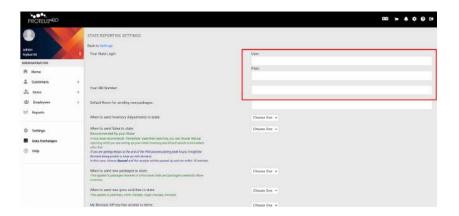

If you use BioTrack, enter yourBioTrack username and password and your UBI ("Unified Business Identifier,") Set send Sales to state to "Queued" and list your license type as "Retailer."