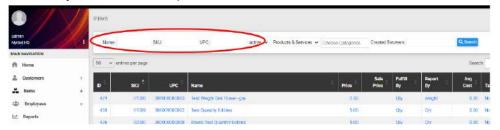

## Item Setup Click Items.

Search for the item you want to set up.

Click on your item and then click the drop down on "State Rep By" to choose whether or not a particular item should report by weight or quantity ("Qty").