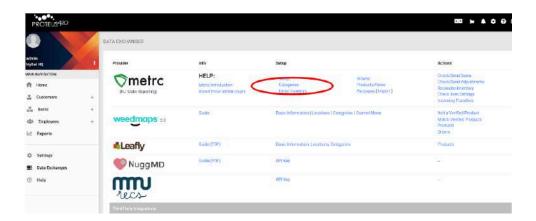

Log in to your MyBud Merchant Portal <u>here</u>. Go to Tools & Settings > Options and click on the Integrations button on the bottom of the page.

This will bring you to Data Exchanges, which will look like this.

Click Setup for the appropriate tracking system in your state (i.e. BioTrack or Metrc).

If you use Metrc, enter your Metrc User API key (the "state reporting API key") and your license number. Set send Sales to state to "Queued" and list your license type as "Retailer."

If you use BioTrack, enter yourBioTrack username and password and your UBI ("Unified Business Identifier,") Set send Sales to state to "Queued" and list your license type as "Retailer."