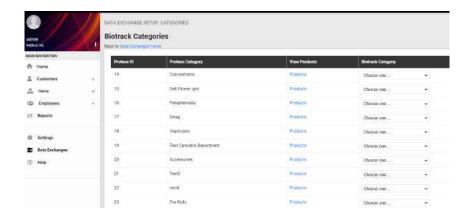

From Data Exchanges, click Categories.

Your Proteus Categories match your MyBud Departments. Make sure each Proteus Category is mapped to the appropriate Metrc or BioTrack Category in your state by choosing from the available dropdown.