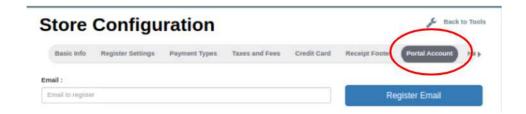

## **Initial Setup**

On your MyBud POS terminal go to Tools > Store Setup > Portal Account

Once you get to the Portal Account page, register your email address.

Follow the instructions you receive to your email address to set up Merchant Portal access.