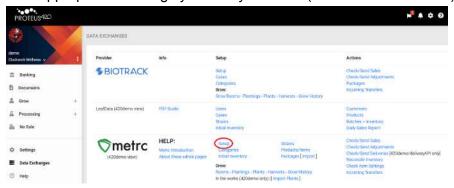

Click Setup for the appropriate tracking system in your state (i.e. BioTrack or Metrc).

If you use Metrc, enter your Metrc User API key (the "state reporting API key") and your license number. Set send Sales to state to "Queued" and list your license type as "Retailer."

From Data Exchanges, click Categories.

Your Proteus Categories match your MyBud Departments. Make sure each Proteus Category is mapped to the appropriate Metrc or BioTrack Category in your state by choosing from the available dropdown.